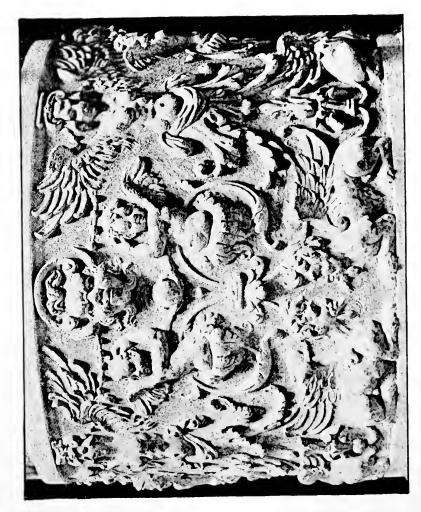

PLATE 1.

TECHNOLOGY ARCHITECTURAL REVIE. .

PLATE 2.

COLUMN DECORATED IN STUCCO, COURTYARD OF THE PALAZZO VECCHIO, FLORENCE.

THE

PLATE 3.

TECHNOLOGY ARCHITECTURAL REVIEW.

, i